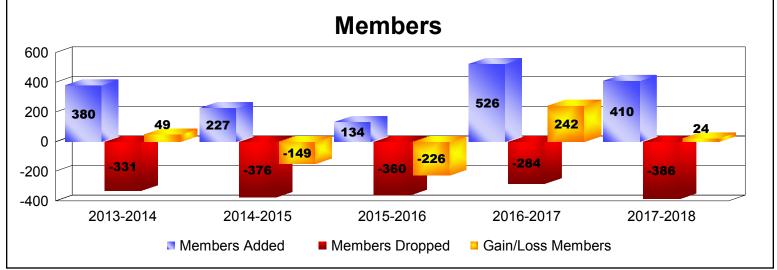

District 301 B1 As of June 2018 Cumulative

| Year      | New<br>Clubs | Dropped<br>Clubs | Gain/<br>Loss<br>Clubs | New<br>Members | Charter<br>Members | Reinstate<br>Members | Transfer<br>Members | Total<br>Member<br>Added | Total<br>Members<br>Dropped | Gain/<br>Loss<br>Members |
|-----------|--------------|------------------|------------------------|----------------|--------------------|----------------------|---------------------|--------------------------|-----------------------------|--------------------------|
| 2013-2014 | 5            | -1               | 4                      | 200            | 151                | 28                   | 1                   | 380                      | -331                        | 49                       |
| 2014-2015 | 1            | -3               | -2                     | 166            | 37                 | 3                    | 21                  | 227                      | -376                        | -149                     |
| 2015-2016 | 0            | -9               | -9                     | 99             | 16                 | 18                   | 1                   | 134                      | -360                        | -226                     |
| 2016-2017 | 8            | -7               | 1                      | 335            | 182                | 8                    | 1                   | 526                      | -284                        | 242                      |
| 2017-2018 | 3            | -2               | 1                      | 236            | 109                | 64                   | 1                   | 410                      | -386                        | 24                       |
| Average   | 3            | -4               | -1                     | 207            | 99                 | 24                   | 5                   | 335                      | -347                        | -12                      |