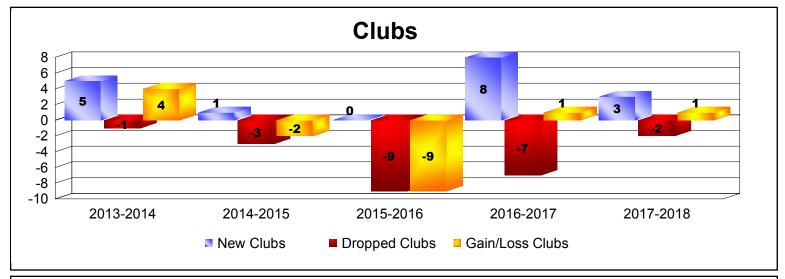

District 301 B1 As of June 2018 Cumulative

| Year      | New<br>Clubs | Dropped<br>Clubs | Gain/<br>Loss<br>Clubs | New<br>Members | Charter<br>Members | Reinstate<br>Members | Transfer<br>Members | Total<br>Member<br>Added | Total<br>Members<br>Dropped | Gain/<br>Loss<br>Members |
|-----------|--------------|------------------|------------------------|----------------|--------------------|----------------------|---------------------|--------------------------|-----------------------------|--------------------------|
| 2013-2014 | 5            | -1               | 4                      | 200            | 151                | 28                   | 1                   | 380                      | -331                        | 49                       |
| 2014-2015 | 1            | -3               | -2                     | 166            | 37                 | 3                    | 21                  | 227                      | -376                        | -149                     |
| 2015-2016 | 0            | -9               | -9                     | 99             | 16                 | 18                   | 1                   | 134                      | -360                        | -226                     |
| 2016-2017 | 8            | -7               | 1                      | 335            | 182                | 8                    | 1                   | 526                      | -284                        | 242                      |
| 2017-2018 | 3            | -2               | 1                      | 236            | 109                | 64                   | 1                   | 410                      | -386                        | 24                       |
| Average   | 3            | -4               | -1                     | 207            | 99                 | 24                   | 5                   | 335                      | -347                        | -12                      |