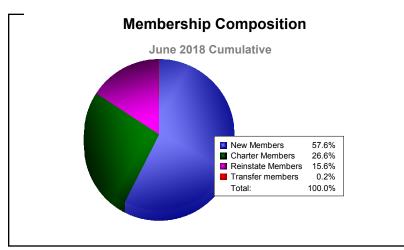

District 301 B1 As of June 2018 Cumulative

| Year      | New<br>Clubs | Dropped<br>Clubs | Gain/<br>Loss<br>Clubs | New<br>Members | Charter<br>Members | Reinstate<br>Members | Transfer<br>Members | Total<br>Member<br>Added | Total<br>Members<br>Dropped | Gain/<br>Loss<br>Members |
|-----------|--------------|------------------|------------------------|----------------|--------------------|----------------------|---------------------|--------------------------|-----------------------------|--------------------------|
| 2013-2014 | 5            | -1               | 4                      | 200            | 151                | 28                   | 1                   | 380                      | -331                        | 49                       |
| 2014-2015 | 1            | -3               | -2                     | 166            | 37                 | 3                    | 21                  | 227                      | -376                        | -149                     |
| 2015-2016 | 0            | -9               | -9                     | 99             | 16                 | 18                   | 1                   | 134                      | -360                        | -226                     |
| 2016-2017 | 8            | -7               | 1                      | 335            | 182                | 8                    | 1                   | 526                      | -284                        | 242                      |
| 2017-2018 | 3            | -2               | 1                      | 236            | 109                | 64                   | 1                   | 410                      | -386                        | 24                       |
| Average   | 3            | -4               | -1                     | 207            | 99                 | 24                   | 5                   | 335                      | -347                        | -12                      |